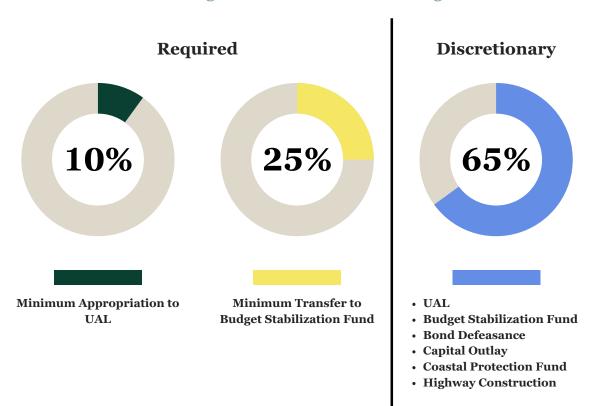

On 1/17/24, the JLCB certified the combined net of expenditures and revenues at the end of FY 23 resulted in a surplus totaling \$325.4 M. In accordance with provisions in La. Const. Art. VII, § 10.(2), once these monies are recognized by the REC as non-recurring revenues, the balance will be available for appropriation to one of six authorized purposes. Two of the authorized purposes, appropriation to the Unfunded Accrued Liability (UAL) and transfer to the Budget Stabilization Fund, require minimum allocations as seen in Chart 1 below.

#### Chart 1: Eligible Uses of Non-recurring Monies

The appropriations bills currently utilize the FY 23 surplus for items that are traditionally categorized as one-time expenditures. For example, appropriations to capital projects are considered non-recurring. After fulfilling the required 25% deposit into the Budget Stabilization Fund (\$81.4 M) and 10% appropriation for the UAL (\$32.5 M), the Capital Outlay Bill (HB 2 Re-Reengrossed) allocates \$202 M for the highway program, higher education projects, deferred maintenance, and more. Finally, supplemental funding for existing capital outlay projects contained in HB 782 Reengrossed appropriates \$9.1 M of the FY 23 surplus.

| Constitutional Requirements                                     |               |
|-----------------------------------------------------------------|---------------|
| HB 786 - 25% Deposit into Budget Stabilization (Rainy Day) Fund | \$81,359,358  |
| HB 782 - 10% Payment to Unfunded Accrued Liability              | \$32,543,744  |
| SUBTOTAL                                                        | \$113,903,102 |
| <b>Appropriations Bills - Surplus Utilization</b>               |               |
| HB 2 Re-Reengrossed - Capital Outlay                            |               |
| Division of Administration - LGAP & CWEP                        | \$20,000,000  |
| Division of Administration - Deferred Maintenance               | \$13,070,000  |
| Department of Military Affairs                                  | \$8,923,713   |
| DOTD Highway Program                                            | \$40,000,000  |
| Higher Education Projects                                       | \$49,232,787  |
| Other State Agency Projects                                     | \$26,650,000  |
| Levee Districts & Ports Projects                                | \$17,600,000  |
| Miscellaneous Non-State Projects                                | \$26,487,500  |
| HB 782 Reengrossed - Supplemental Appropriations                |               |
| Supplemental Capital Outlay Projects                            | \$9,086,000   |
| SUBTOTAL                                                        | \$211,050,000 |
| TOTAL                                                           | \$324,953,102 |
| Unallocated Balance of FY 23 Surplus                            | \$484,329     |